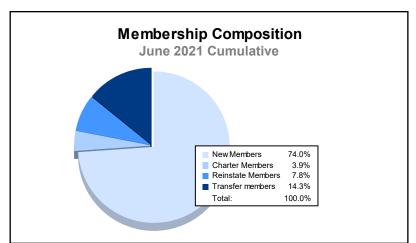

District 4 C5

As of June 2021 Cumulative

| Year      | New<br>Clubs | Dropped<br>Clubs | Gain/<br>Loss<br>Clubs | New<br>Members | Charter<br>Members | Reinstate<br>Members | Transfer<br>Members | Total<br>Member<br>Added | Total<br>Members<br>Dropped | Gain/<br>Loss<br>Members |
|-----------|--------------|------------------|------------------------|----------------|--------------------|----------------------|---------------------|--------------------------|-----------------------------|--------------------------|
| 2016-2017 | 2            | 2                | 0                      | 154            | 58                 | 6                    | 12                  | 230                      | 179                         | 51                       |
| 2017-2018 | 1            | 2                | -1                     | 123            | 43                 | 17                   | 9                   | 192                      | 340                         | -148                     |
| 2018-2019 | 0            | 1                | -1                     | 110            | 0                  | 21                   | 9                   | 140                      | 197                         | -57                      |
| 2019-2020 | 1            | 2                | -1                     | 115            | 36                 | 18                   | 13                  | 182                      | 212                         | -30                      |
| 2020-2021 | 0            | 1                | -1                     | 114            | 6                  | 12                   | 22                  | 154                      | 221                         | -67                      |
| Average   | 1            | 2                | -1                     | 123            | 29                 | 15                   | 13                  | 180                      | 230                         | -50                      |