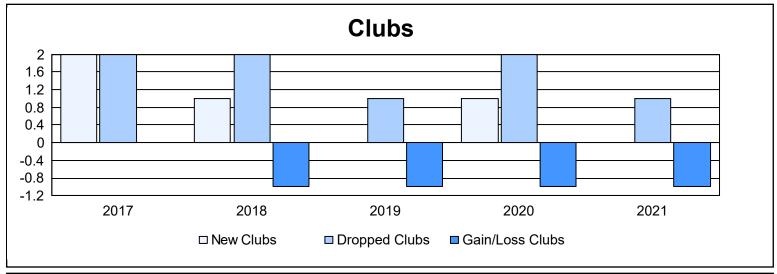

District 4 C5

As of June 2021 Cumulative

| Year      | New<br>Clubs | Dropped<br>Clubs | Gain/<br>Loss<br>Clubs | New<br>Members | Charter<br>Members | Reinstate<br>Members | Transfer<br>Members | Total<br>Member<br>Added | Total<br>Members<br>Dropped | Gain/<br>Loss<br>Members |
|-----------|--------------|------------------|------------------------|----------------|--------------------|----------------------|---------------------|--------------------------|-----------------------------|--------------------------|
| 2016-2017 | 2            | 2                | 0                      | 154            | 58                 | 6                    | 12                  | 230                      | 179                         | 51                       |
| 2017-2018 | 1            | 2                | -1                     | 123            | 43                 | 17                   | 9                   | 192                      | 340                         | -148                     |
| 2018-2019 | 0            | 1                | -1                     | 110            | 0                  | 21                   | 9                   | 140                      | 197                         | -57                      |
| 2019-2020 | 1            | 2                | -1                     | 115            | 36                 | 18                   | 13                  | 182                      | 212                         | -30                      |
| 2020-2021 | 0            | 1                | -1                     | 114            | 6                  | 12                   | 22                  | 154                      | 221                         | -67                      |
| Average   | 1            | 2                | -1                     | 123            | 29                 | 15                   | 13                  | 180                      | 230                         | -50                      |